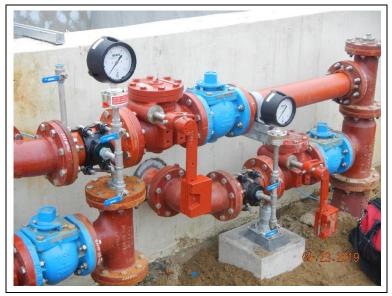

# DAILY OBSERVATION REPORT (cont.)

Installing blower room double doors.

Installing pressure gauges on the FHT pump piping.

Setting finish surface grade around digester 4.

Pulling wires to the reuse water motorized butterfly valve.