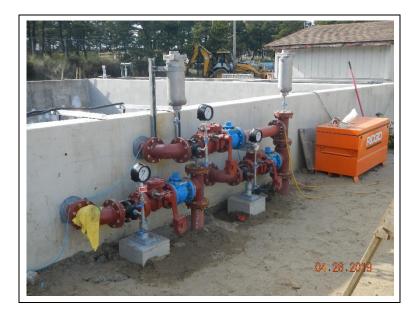

# DAILY OBSERVATION REPORT (cont.)

Installing blower room double doors.

Installing pressure gauges on the FHT pump piping.

Setting finish surface grade around digester 4.

Pulling wires to the reuse water motorized butterfly valve.