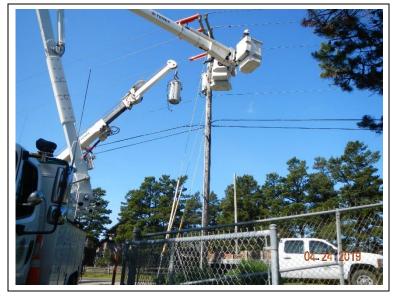

### DAILY OBSERVATION REPORT (cont.)

Surface grading and installing a gravel walking path to the FEB blower room.

Installing electrical conduits from UV generator building to the maintenance shop.

Installing electrical conduits and pulling wires to digester 5 equipment.