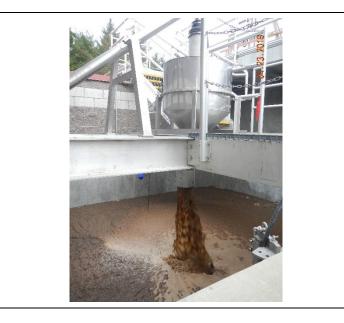

Lime stabilizing sludge in the lime tank.

Cleaning up stored equipment and supplies.