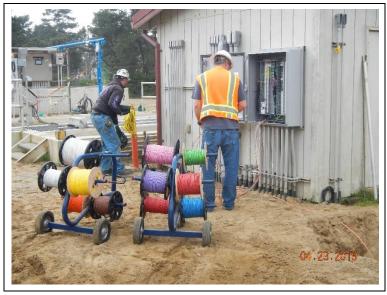

# DAILY OBSERVATION REPORT (cont.)

Installing blower room double doors.

Installing pressure gauges on the FHT pump piping.

Setting finish surface grade around digester 4.

Pulling wires to the reuse water motorized butterfly valve.