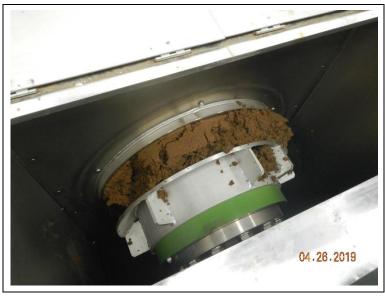

Lime stabilizing sludge in the lime tank.

Cleaning up stored equipment and supplies.