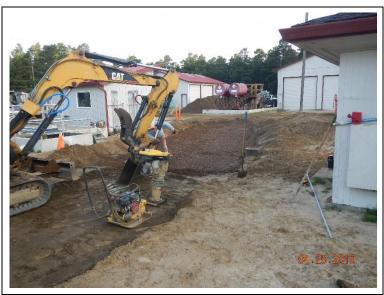

### DAILY OBSERVATION REPORT (cont.)

Surface grading and installing a gravel walking path to the FEB blower room.

Installing electrical conduits from UV generator building to the maintenance shop.

Installing electrical conduits and pulling wires to digester 5 equipment.