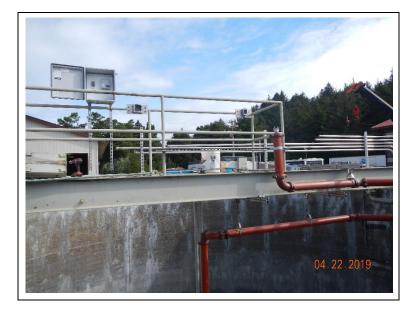

# DAILY OBSERVATION REPORT (cont.)

Installing blower room double doors.

Installing pressure gauges on the FHT pump piping.

Setting finish surface grade around digester 4.

Pulling wires to the reuse water motorized butterfly valve.