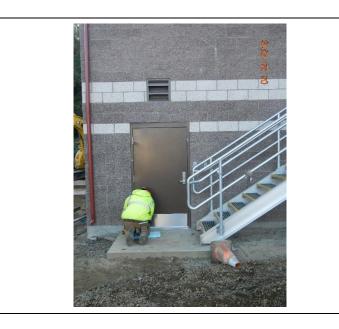

# DAILY OBSERVATION REPORT (cont.)

Installing blower room double doors.

Installing pressure gauges on the FHT pump piping.

Setting finish surface grade around digester 4.

Pulling wires to the reuse water motorized butterfly valve.