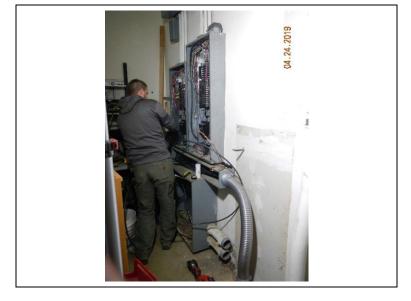

# DAILY OBSERVATION REPORT (cont.)

Installing blower room double doors.

Installing pressure gauges on the FHT pump piping.

Setting finish surface grade around digester 4.

Pulling wires to the reuse water motorized butterfly valve.