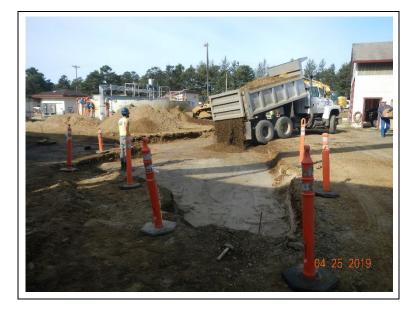

# DAILY OBSERVATION REPORT (cont.)

Installing blower room double doors.

Installing pressure gauges on the FHT pump piping.

Setting finish surface grade around digester 4.

Pulling wires to the reuse water motorized butterfly valve.