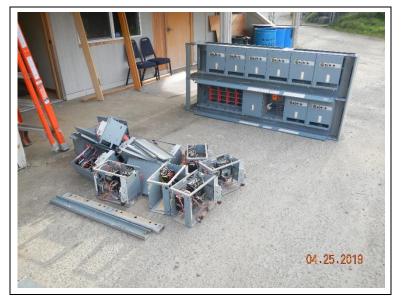

Lime stabilizing sludge in the lime tank.

Cleaning up stored equipment and supplies.