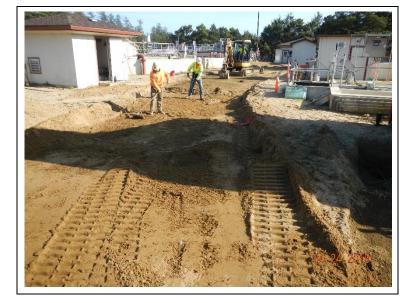

# DAILY OBSERVATION REPORT (cont.)

Installing blower room double doors.

Installing pressure gauges on the FHT pump piping.

Setting finish surface grade around digester 4.

Pulling wires to the reuse water motorized butterfly valve.