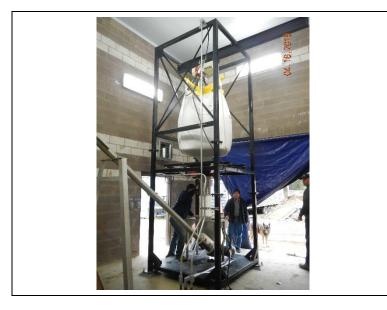

Form 01-CN-65/Rev. 10/17

Signature

Setting the surface grade around digester 1,2,3, &4.

Completed backfilling gravel around digester 1&2 and setting surface grade.

Placing the tote of lime in the lime discharge unit and running lime up the conveyor.