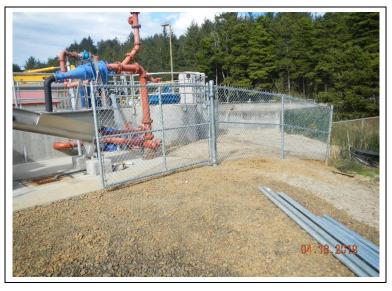

|                     |                                                                                      |             |                     |             |                         |                   |                    |             |  |  |

Ingmar Saul

Signature

#### DAILY OBSERVATION REPORT (cont.)



Installing the northside stairs and hand rails at the headworks.



Installing new fencing south of the headworks.



Backfilling around the filter holding tank with gravel.

### DAILY OBSERVATION REPORT (cont.)



Completed installing ventilation duct and blower in solids room.

PARAMETRIX

# PCJWSA DAILY OBSERVATION REPORT

| Job No.: