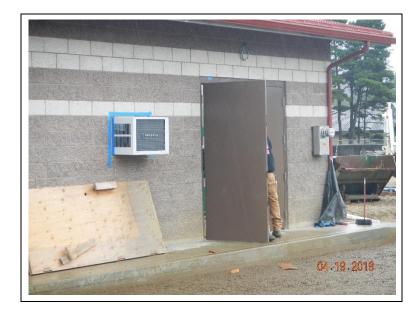

#### DAILY OBSERVATION REPORT (cont.)

Conducting the initial inspection of the solids screw press before startup.

Installing the supply fans and heaters in the blower room.

Setting final gravel subgrade on SBR access road.