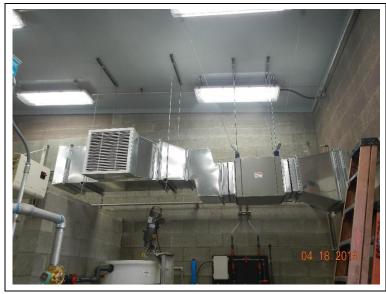

#### DAILY OBSERVATION REPORT (cont.)

Conducting the initial inspection of the solids screw press before startup.

Installing the supply fans and heaters in the blower room.

Setting final gravel subgrade on SBR access road.