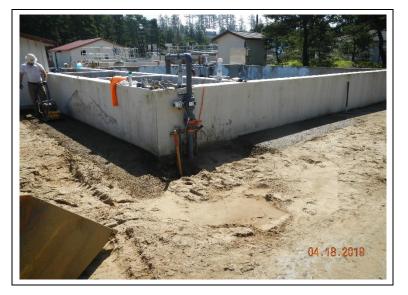

|                     |                                                                                      |             |                     |             |                         |                   |                    |             |  |  |

Ingmar Saul

Signature

#### DAILY OBSERVATION REPORT (cont.)



Installing the northside stairs and hand rails at the headworks.



Installing new fencing south of the headworks.



Backfilling around the filter holding tank with gravel.

### DAILY OBSERVATION REPORT (cont.)



Completed installing ventilation duct and blower in solids room.

PARAMETRIX

# PCJWSA DAILY OBSERVATION REPORT

| Job No.: