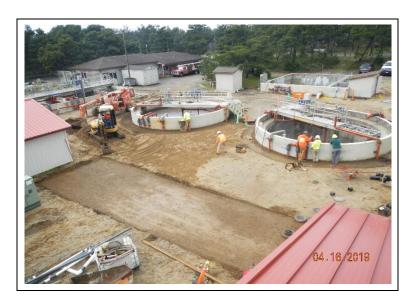

Form 01-CN-65/Rev. 10/17

Signature

Setting the surface grade around digester 1,2,3, &4.

Completed backfilling gravel around digester 1&2 and setting surface grade.

Placing the tote of lime in the lime discharge unit and running lime up the conveyor.