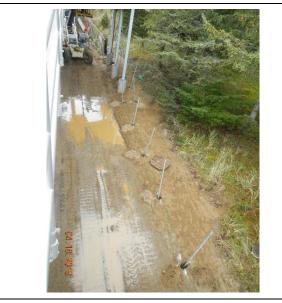

|                                                                       |                                                                                                                                                                                                                                                                 |                                  |                                                      |                                                                 |    |  |  |

Form 01-CN-65/Rev. 10/17

Signature



Setting the surface grade around digester 1,2,3, &4.



Completed backfilling gravel around digester 1&2 and setting surface grade.



Placing the tote of lime in the lime discharge unit and running lime up the conveyor.





Setting the new fence post along the eastside of the SBR.

PARAMETRIX

## PCJWSA DAILY OBSERVATION REPORT

| Job No.: