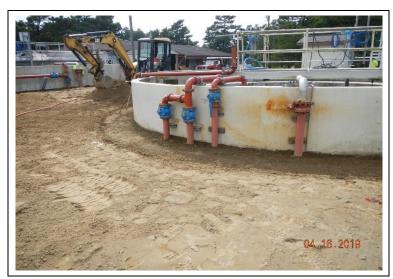

|                                                                                                                                                                                                      |                                                                       |                                                                                                                                                                                                                                                                 |                                  |                                                      |                                                                 |    |  |  |

Form 01-CN-65/Rev. 10/17

Signature



Setting the surface grade around digester 1,2,3, &4.



Completed backfilling gravel around digester 1&2 and setting surface grade.



Placing the tote of lime in the lime discharge unit and running lime up the conveyor.





Setting the new fence post along the eastside of the SBR.

PARAMETRIX

## PCJWSA DAILY OBSERVATION REPORT

| Job No.: