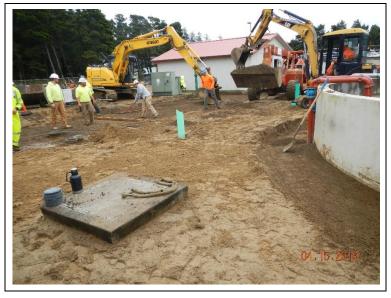

|                                                                            |                    |               |                     |       |              |               |   |                    |  |  |

Ingmar Saul

Signature

#### DAILY OBSERVATION REPORT (cont.)



Conducting the initial inspection of the solids screw press before startup.



Installing the supply fans and heaters in the blower room.

Setting final gravel subgrade on SBR access road.





Setting final surface grade ground digesters 3&4.

### DAILY OBSERVATION REPORT (cont.) **PCJWSA DAILY OBSERVATION REPORT**

| Job No.:                                                                                                                                                                                                                                                                                                      | _276-3300-004 Phase: _1403 Task: _310                                                                                                                        |