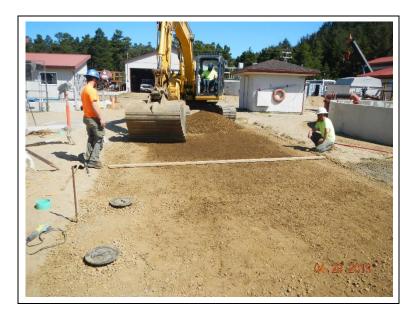

### DAILY OBSERVATION REPORT (cont.)

Setting the final subgrade on the digester access road.

 04.29.2019

Cutting a straight edge to match the existing asphalt.

Grouting the SBR light pole bases.