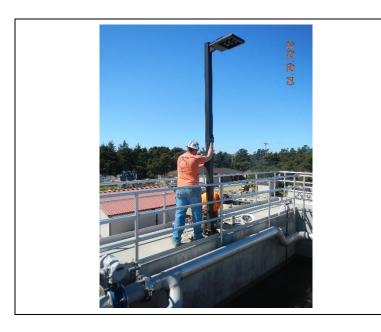

### DAILY OBSERVATION REPORT (cont.)

Installing the SBR light poles.

Completed installing the blower room light fixtures.

Cleaning up the blower room and removed the protecting lumber from around the blowers.

### DAILY OBSERVATION REPORT (cont.)

Setting the final subgrade on the digester access road.

 04.29.2019

Cutting a straight edge to match the existing asphalt.

Grouting the SBR light pole bases.