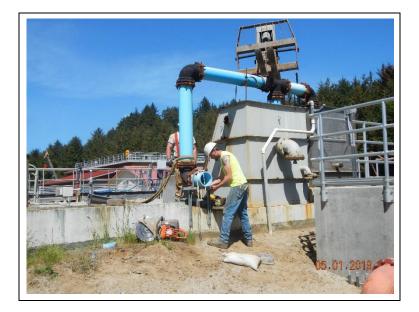

### DAILY OBSERVATION REPORT (cont.)

Removing the temporary bypass piping from the former headworks.

Wiring the supply fan in the blower room.

Loading up supplies and equipment and hauling off site.

PARAMETRIX