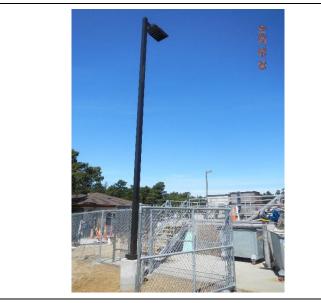

### DAILY OBSERVATION REPORT (cont.)

Installing the SBR light poles.

Completed installing the blower room light fixtures.

Cleaning up the blower room and removed the protecting lumber from around the blowers.

### DAILY OBSERVATION REPORT (cont.)

Setting the final subgrade on the digester access road.

 04.29.2019

Cutting a straight edge to match the existing asphalt.

Grouting the SBR light pole bases.