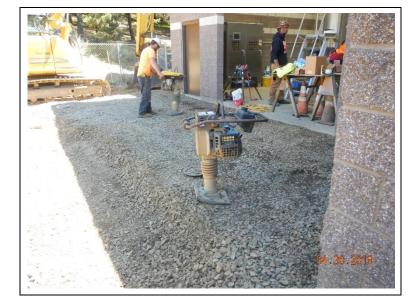

### DAILY OBSERVATION REPORT (cont.)

Installing the SBR light poles.

Completed installing the blower room light fixtures.

Cleaning up the blower room and removed the protecting lumber from around the blowers.