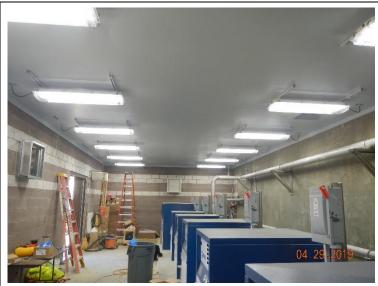

### DAILY OBSERVATION REPORT (cont.)

Installing the SBR light poles.

Completed installing the blower room light fixtures.

Cleaning up the blower room and removed the protecting lumber from around the blowers.