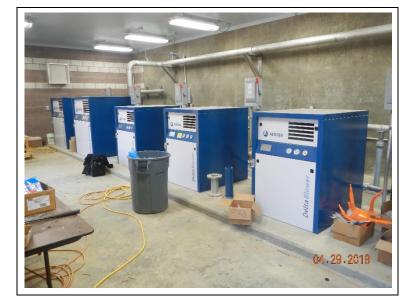

### DAILY OBSERVATION REPORT (cont.)

Removing the temporary bypass piping from the former headworks.

Wiring the supply fan in the blower room.

Loading up supplies and equipment and hauling off site.

PARAMETRIX