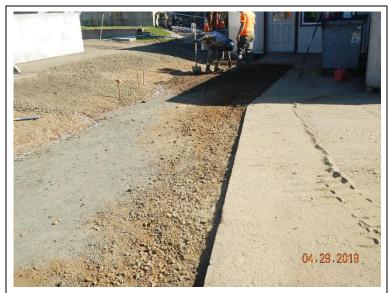

### DAILY OBSERVATION REPORT (cont.)

Setting the final subgrade on the digester access road.

 04.29.2019

Cutting a straight edge to match the existing asphalt.

Grouting the SBR light pole bases.