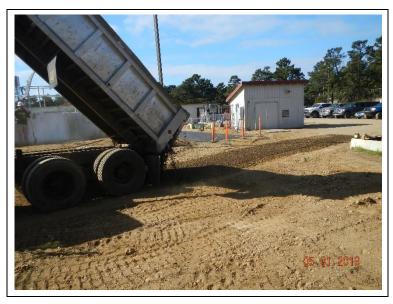

### DAILY OBSERVATION REPORT (cont.)

Setting the final subgrade on the digester access road.

 04.29.2019

Cutting a straight edge to match the existing asphalt.

Grouting the SBR light pole bases.