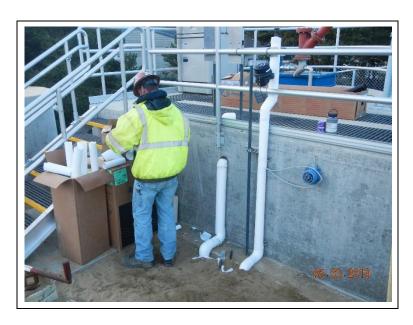

### DAILY OBSERVATION REPORT (cont.)

Removing the temporary bypass piping from the former headworks.

Wiring the supply fan in the blower room.

Loading up supplies and equipment and hauling off site.

PARAMETRIX