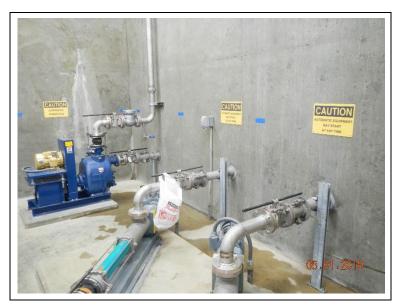

### DAILY OBSERVATION REPORT (cont.)

Removing the temporary bypass piping from the former headworks.

Wiring the supply fan in the blower room.

Loading up supplies and equipment and hauling off site.

PARAMETRIX