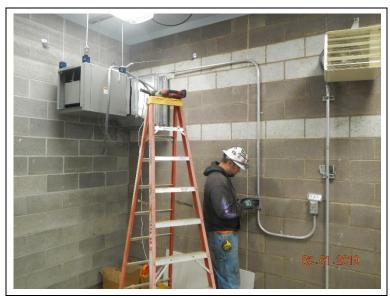

### DAILY OBSERVATION REPORT (cont.)

Removing the temporary bypass piping from the former headworks.

Wiring the supply fan in the blower room.

Loading up supplies and equipment and hauling off site.

PARAMETRIX