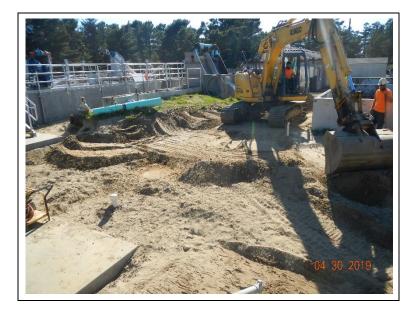

### DAILY OBSERVATION REPORT (cont.)

Setting the final subgrade on the digester access road.

 04.29.2019

Cutting a straight edge to match the existing asphalt.

Grouting the SBR light pole bases.