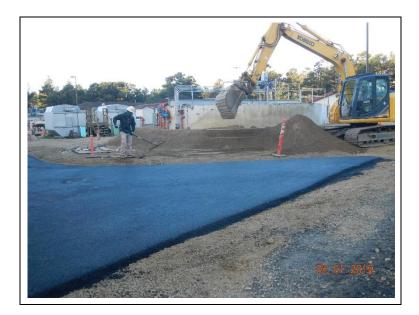

### DAILY OBSERVATION REPORT (cont.)

Form 01-CN-65/Rev. 10/17

Signature

Paving SBR access road.

Paving digester access road.

Backfilling and setting grade in front of solids room.