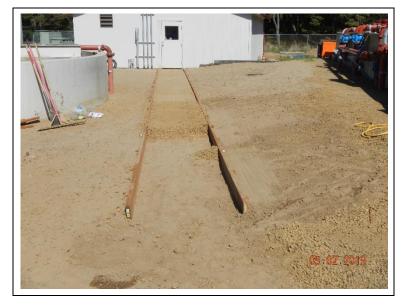

### DAILY OBSERVATION REPORT (cont.)

Setting the final subgrade on the digester access road.

 04.29.2019

Cutting a straight edge to match the existing asphalt.

Grouting the SBR light pole bases.