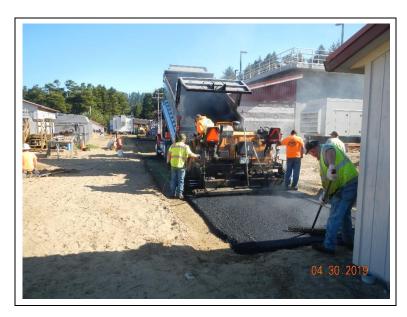

### DAILY OBSERVATION REPORT (cont.)

Form 01-CN-65/Rev. 10/17

Signature

Paving SBR access road.

Paving digester access road.

Backfilling and setting grade in front of solids room.