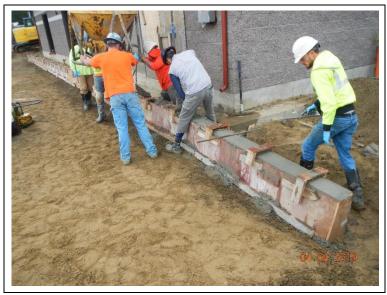

Constructing the curb forms for the sidewalk.

Wiring the solids room lights fixtures.