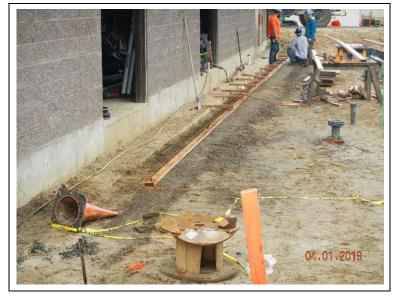

Constructing the curb forms for the sidewalk.

Wiring the solids room lights fixtures.