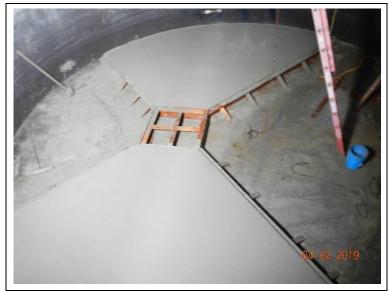

Ingmar Saul

Form 01-CN-65/Rev. 10/17

Signature

Finishing digester 4 sloped floor.

Completed pouring half of digester 5 sloping floor.

Setting epoxy anchors on digester 4 pipe supports.