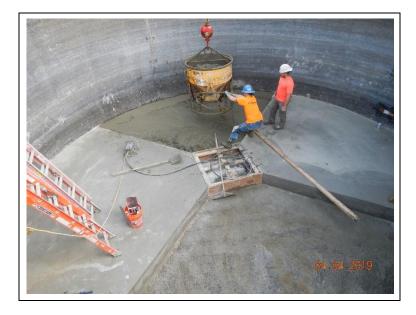

Ingmar Saul

Form 01-CN-65/Rev. 10/17

Signature

Finishing digester 4 sloped floor.

Completed pouring half of digester 5 sloping floor.

Setting epoxy anchors on digester 4 pipe supports.