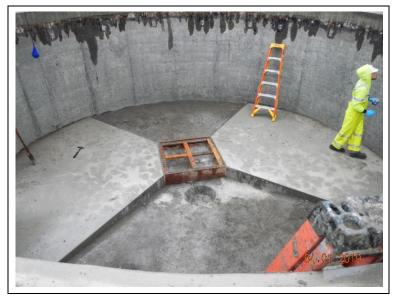

#### DAILY OBSERVATION REPORT (cont.)

Constructing the floor forms in digester 5.

 04, 01, 2018

Removing the floor forms in digester 4.

Installing the reuse water piping from the valve vault to the reuse tank.