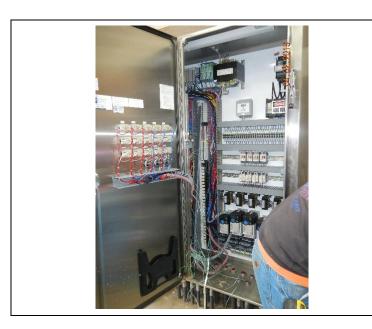

### DAILY OBSERVATION REPORT (cont.)

Wiring the solids room control panel.

Completed installing and wiring light fixtures in the solids room.

PARAMETRIX